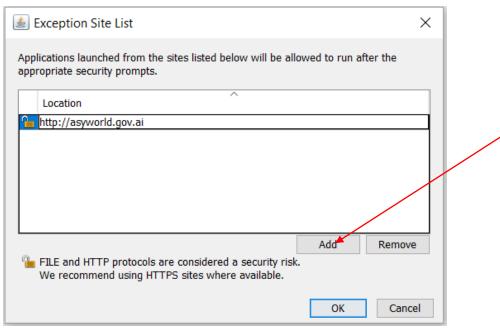

#### Start>>> Control Panel>>> Java

Right Click and select **Open** as shown in Figure 6.

Fig.6

When Java Control Panel Prompt select: -

Fig.7

An Exception Site List will prompt then select ADD to input Asycuda link input <a href="http://asyworld.gov.ai">http://asyworld.gov.ai</a>

Fig.8

Then select OK to proceed to use Asycuda World application.