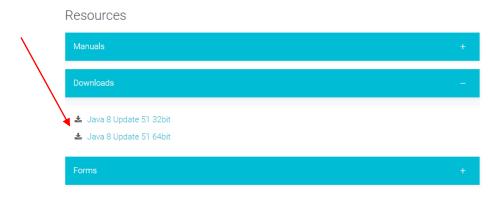

Scroll to the Resources section of the web page and click on the downloads tab. There are two type of Java 8 applications links attached to the bottom left of Fig.3 as shown bellow in order for the usability of Asyucuda World application.