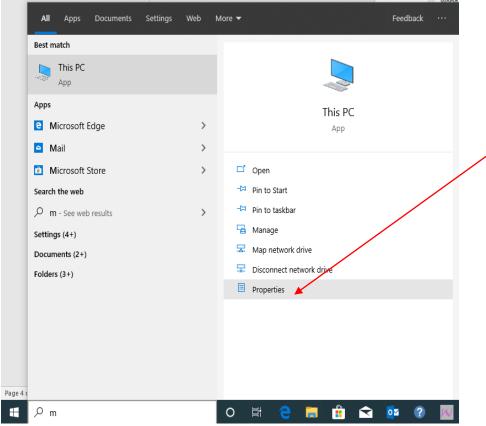

Fig.3

Before selecting which Java application is used for your specific Desktop or Laptop, first select START>>>MY PC>>>PROPERTIES

Fig.4

View the System type that shows if your CPU or Laptop operating is system is a 64-bit or 32-bit to download the relating java application that's needed.