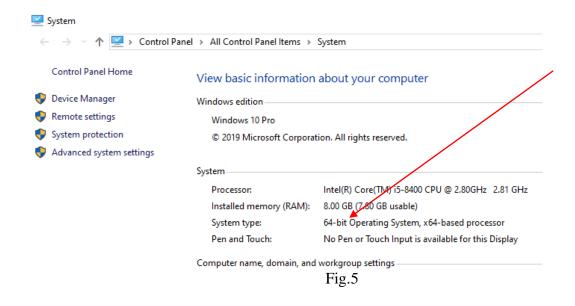

Fig.3

Before selecting which Java application is used for your specific Desktop or Laptop, first select START>>>MY PC>>>PROPERTIES

Fig.4

View the System type that shows if your CPU or Laptop operating is system is a 64-bit or 32-bit to download the relating java application that's needed.