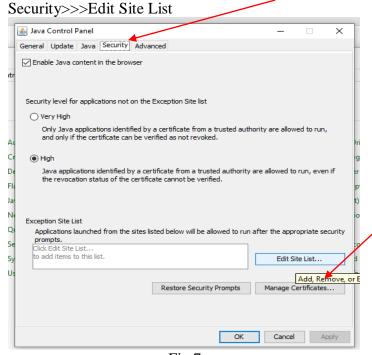

#### Start>>> Control Panel>>> Java

Right Click and select **Open** as shown in Figure 6.

Fig.6

When Java Control Panel Prompt select: -

Fig.7

An Exception Site List will prompt then select ADD to input Asycuda link input <a href="http://asyworld.gov.ai">http://asyworld.gov.ai</a>