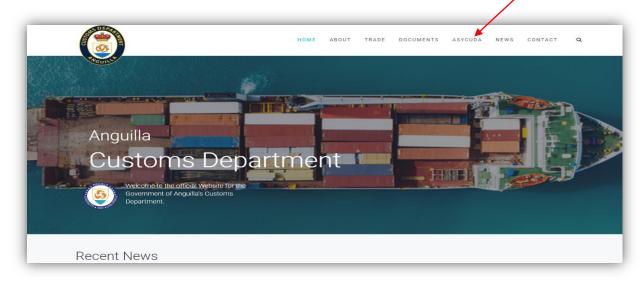

This Diagram below illustrates the Aycuda World icon to showcase the page.

Figure 1
Anguilla Customs Department website with Asycuda World application as shown in Fig 2.

Fig.2

ASYCUDA World Updates

ASYCUDA World