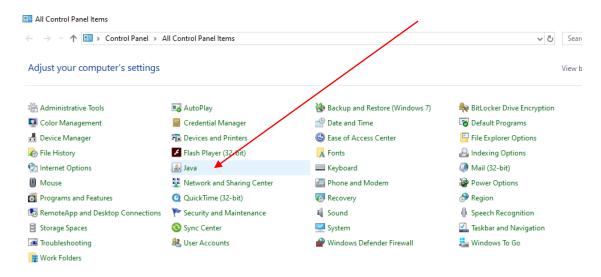

### 2.0 Java Exception

The following path should be used to operate Asycuda World application on the Java platform.

#### Start>>> Control Panel>>> Java

Right Click and select **Open** as shown in Figure 6.

Fig.6

When Java Control Panel Prompt select: -

Fig.7

An Exception Site List will prompt then select ADD to input Asycuda link input <a href="http://asyworld.gov.ai">http://asyworld.gov.ai</a>